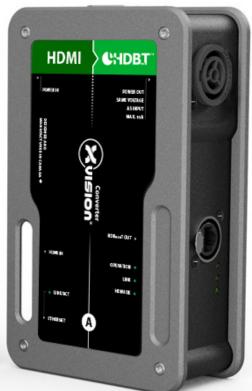

- ✓ Clear and ample status LED indicators for quick troubleshooting.
- ✓ Easy on-the-field identification with unique color and alphabetic coding system.
- ✓ Locking HDMI port & EtherCON prevents accidental disconnection.
- ✓ Fully compliant with HDBaseT 1.0 devices.
- ✓ Transmits 4K30P signals over up to 100 meters of CAT6 cable with HDCP support.
- ✓ Built-in Ethernet channel for projector control, LAN extension and more.
- ✓ Proudly designed and assembled in Canada.