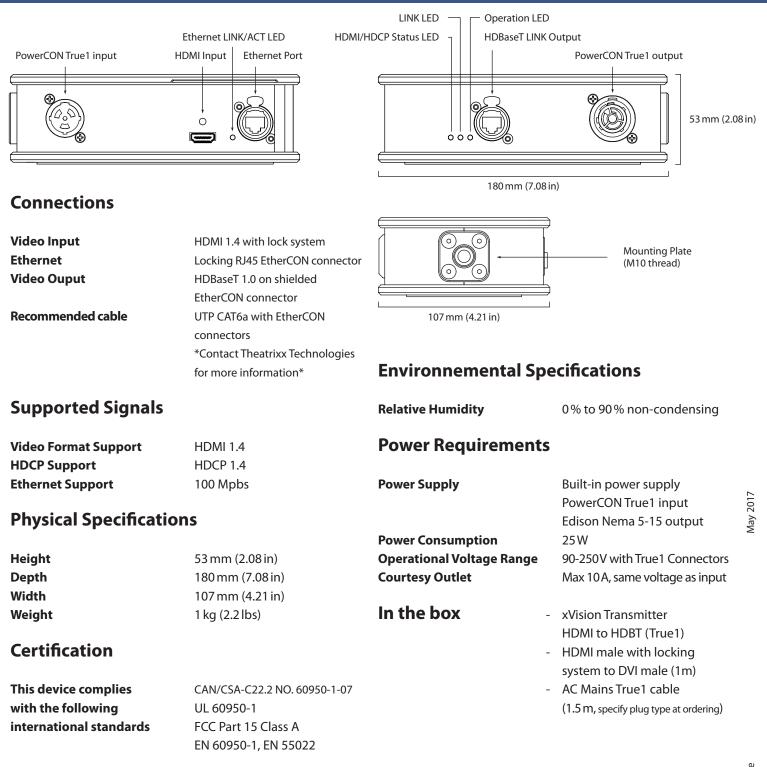

- ✓ Clear and ample status LED indicators for quick troubleshooting.
- ✓ Easy on-the-field identification with unique color and alphabetic coding system.
- ✓ Locking HDMI port & EtherCON prevents accidental disconnection.
- ✓ Fully compliant with HDBaseT 1.0 devices.
- ✓ Transmits 4K30P signals over up to 100 meters of CAT6 cable with HDCP support.
- ✓ Built-in Ethernet channel for projector control, LAN extension and more.
- ✓ Proudly designed and assembled in Canada.