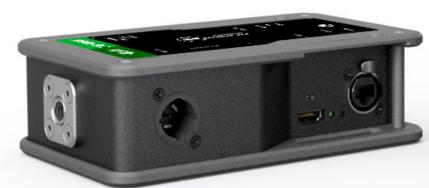

- ✓ Clear and ample status LED indicators for quick troubleshooting.
- ✓ Easy on-the-field identification with unique color and alphabetic coding system.
- ✓ Locking HDMI port & EtherCON prevents accidental disconnection.
- ✓ Fully compliant with HDBaseT 1.0 devices.
- ✓ Transmits 4K30P signals over up to 100 meters of CAT6 cable with HDCP support.
- ✓ Built-in Ethernet channel for projector control, LAN extension and more.
- ✓ Proudly designed and assembled in Canada.