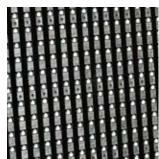

The Visualed ST-18P is a transparent, bright and lightweight modular LED screen for indoor and most outdoor applications. With a 18mm. pixel pitch and 3.800 Nit brightness, The Visualed ST-18P provides the best of two segments by combining transparency and high resolution into one unique product.

# The Visualed ST-18P

Based on the proven concept of Visualed X'64 series, the ST-18P delivers impressive image quality combined with a very high colour uniformity obtained by using the latest SMD single dot technology. The relative small footprint of each module and the new flexible Click 'n' rig system enables fast routines and a wide range of applications.