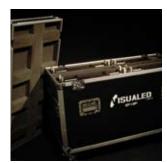

**ST-18P** is ready to tour as a special designed flightcase is available. The flightcase can carry 8 modules and 2 x Click 'n' rig fly brackets plus cables, the case are build for the tough life on the road, and keep all standard european truck measurements: (60cm. Wide. - 120cm. Length. - 80cm. High). Weight fully loaded: 160kg. (8 modules, fly brackets and cables).