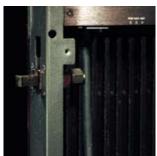

Click 'n' rig connection

Onboard control and PSU

#### Rigging

Vertical: Click 'n' rig system Horizontal: Fastfit sidelock system