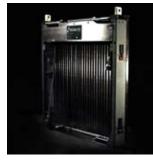

**ST-18P** is ready to tour as a special designed flightcase is available. The flightcase can carry 8 modules and 2 x Click 'n' rig fly brackets plus cables, the case are build for the tough life on the road, and keep all standard european truck measurements: (60cm. Wide. - 120cm. Length. - 80cm. High). Weight fully loaded: 160kg. (8 modules, fly brackets and cables).