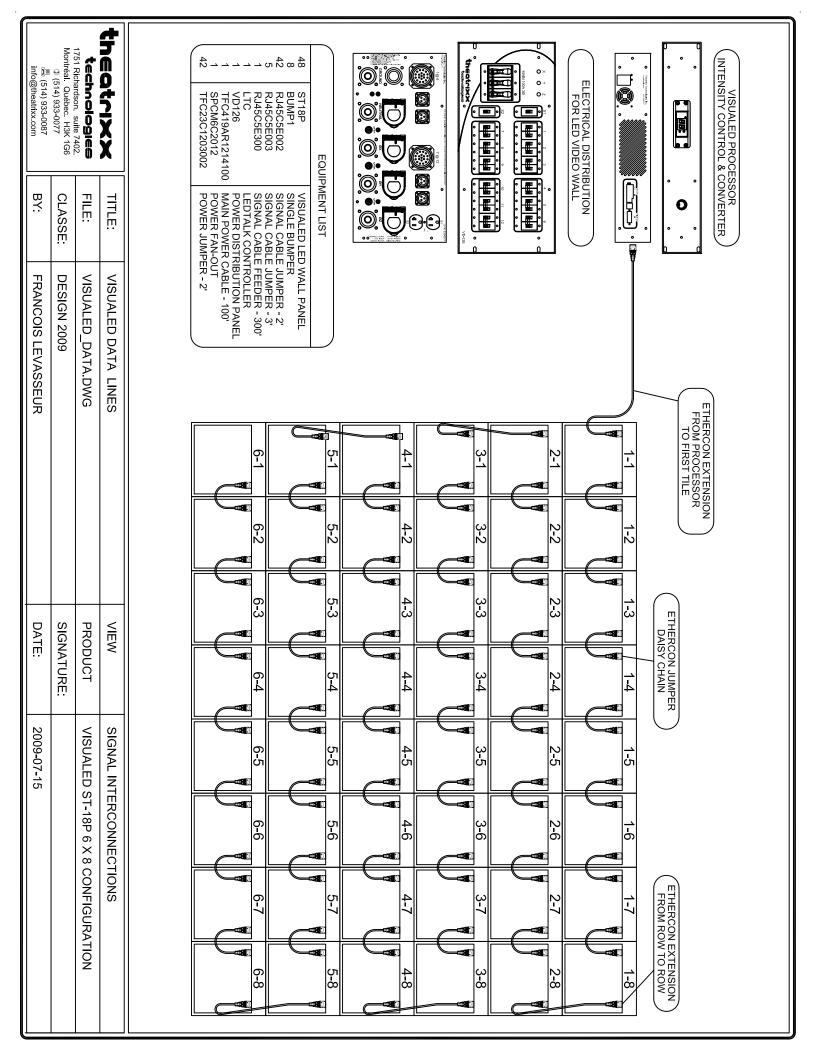

**ST-18P comes with a all onboard pack**, where power supply and signal processing are integrated into each module with practically no limitations. The system uses CAT-5 network cables with Neutrik connectors for signal distribution between modules and the LEDTalk: G8 data protocol enables cable lengths up to 80m. between modules without signal loss or noise. For large scale projects where signal distances can exceed 80m. a LED-Flash optical link can be inserted anywhere in the data path allowing cable lengths up to 5000m.