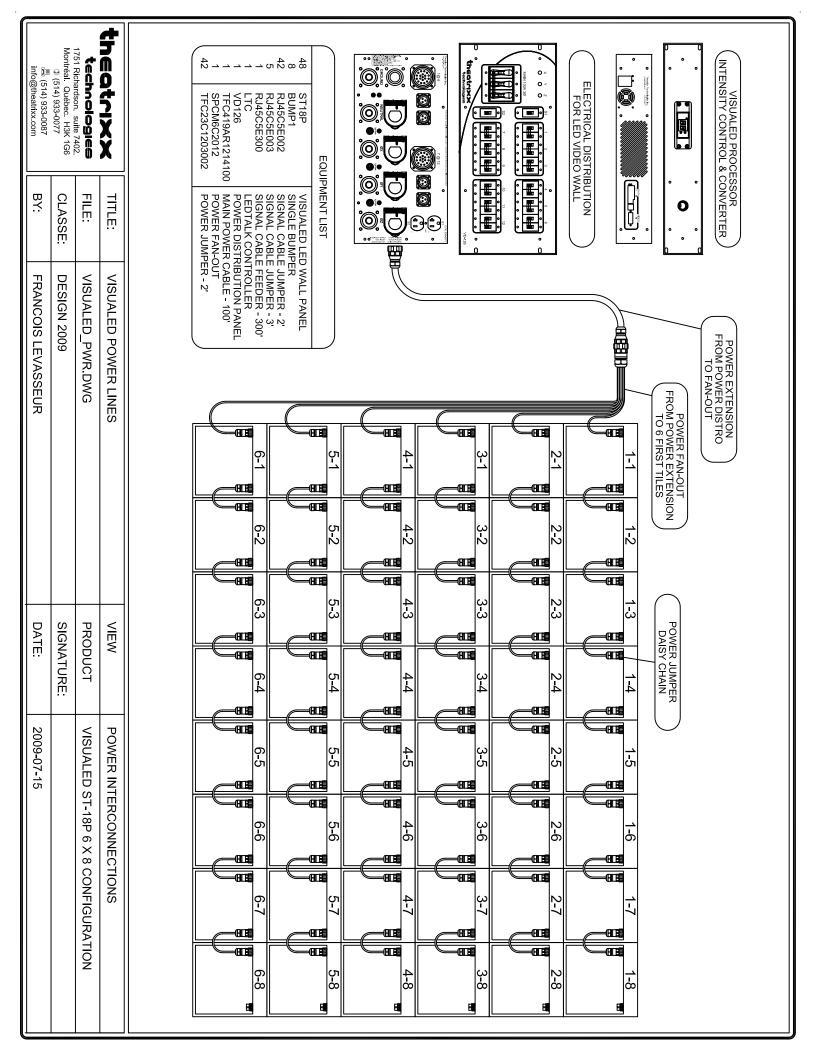

**ST-18P comes with a all onboard pack**, where power supply and signal processing are integrated into each module with practically no limitations. The system uses CAT-5 network cables with Neutrik connectors for signal distribution between modules and the LEDTalk: G8 data protocol enables cable lengths up to 80m. between modules without signal loss or noise. For large scale projects where signal distances can exceed 80m. a LED-Flash optical link can be inserted anywhere in the data path allowing cable lengths up to 5000m.

No more external PSU's, Signal boosters, digitizers etc...