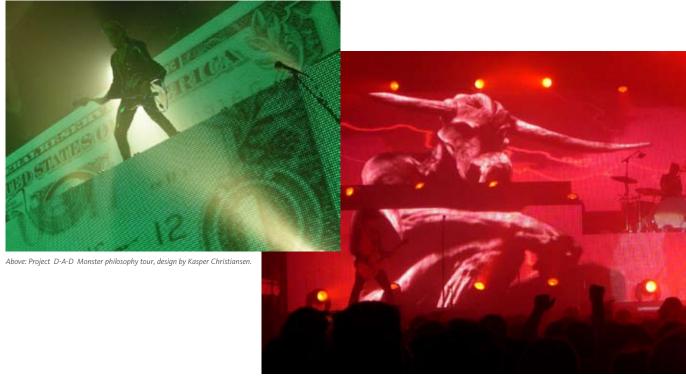

 $Above: \textit{Project: D-A-D} \ \ \textit{Monster philosophy tour, design by Kasper Christiansen}.$ 