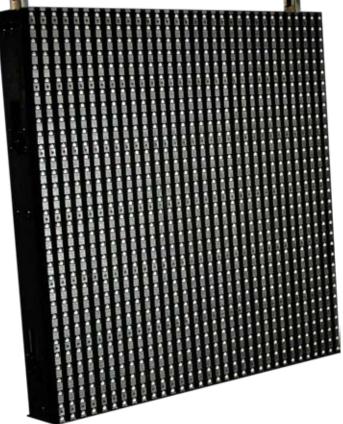

The Visualed ST-18P is a transparent, bright and lightweight modular LED screen for indoor and most outdoor applications. With a 18mm. pixel pitch and 3.800 Nit brightness, The Visualed ST-18P provides the best of two segments by combining transparency and high resolution into one unique product.

# The Visualed ST-18P

Based on the proven concept of Visualed X'64 series, the ST-18P delivers impressive image quality combined with a very high colour uniformity obtained by using the latest SMD single dot technology. The relative small footprint of each module and the new flexible Click 'n' rig system enables fast routines and a wide range of applications.

# Technical specification Visualed ST-18P

High contrast

High transparency

Double visual layers

Flightcase

Fastfit sidelock system

SMD single dot

Click 'n' rig fly bracket