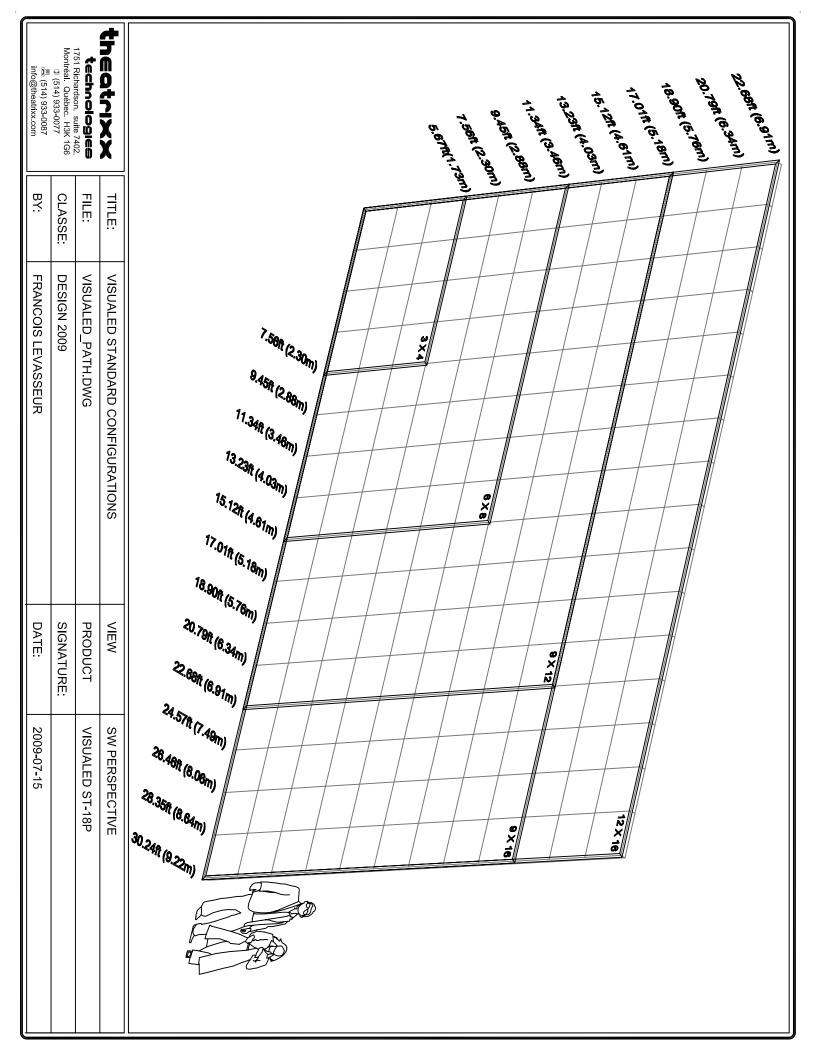

#### Max hang

18 modules: 10,36 m. high

Rental and sales:

Conpro ApS Walgerholm 13-15 DK-3500 Phone: + Fax: + Web: w Mail: L

+45 70 26 67 76 +45 70 26 63 29 www.conpro.dk LED@conpro.dk