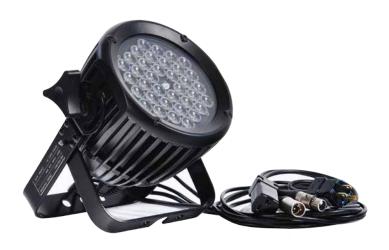

## xFocus PAR 36 RGB LED Lighting

XFP3648RGB-15 / XFP3648RGB-30

The xFocus PAR36 RGB line has been developed specifically for the needs of professionals in the industry. Key features include compact, sturdy lights in a functional casing and superior quality electronics. All fixtures in this series are flicker-free thus they can be used when shooting video. A series of built-in programs simplifies the use of up to 40 units at a time. The xFocus series uses high performance new generation diodes for increased light intensity.

With an IP65 rating, these light fixtures are suitable for outdoor use. Available with a standard 15-degrees light beam, it can be equipped with a spread lens of up to 60 degrees, upon request. These light fixtures are available with RGB diodes producing rich and saturated colors. Its rugged casing makes it the perfect choice for tours or special events. The shape of the chassis also offers excellent heat dissipation, thereby increasing the lifespan of the diodes.

All light fixtures in this series are delivered with a proof of inspection based on CSA standards. Changing the DMX address can be programmed directly on the fixture, using the buttons under a sealed cover. A three-digit signal light confirms the selected address.