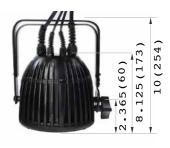

## **Specifications**

36 LED Beam angle Life time Control

Casing
Temperature
Power consumption
Weather protection
Weight
Dimensions

**Packing dimensions** 

12 red | 12 green | 12 blue Available in 15° or 30° 50 000 hours at 70 % brightness DMX512A or 10 buitl-in programs Aluminium alloy -30° C ~ 50° C 55 W IP65 (Dust & water proof) 10 lbs [4.54 kg] L 10″ x W 8″ x H 10″ [203.2 mm x 254 mm x 254 mm] L 11″ x W 11″ x H 13″ [279 mm x 279 mm x 330.2 mm]