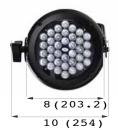

## **Specifications**

36 LED Beam angle Life time Control

Casing
Temperature
Power consumption
Weather protection
Weight
Dimensions

**Packing dimensions** 

12 red | 12 green | 12 blue Available in 15° or 30° 50 000 hours at 70 % brightness DMX512A or 10 buitl-in programs Aluminium alloy -30° C ~ 50° C 55 W IP65 (Dust & water proof) 10 lbs [4.54 kg] L 10″ x W 8″ x H 10″ [203.2 mm x 254 mm x 254 mm] L 11″ x W 11″ x H 13″ [279 mm x 279 mm x 330.2 mm]