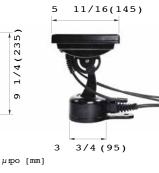

## Specifications

36 LED Beam angle Life time Control

Casing Temperature Power consumption Weather protection Weight Dimensions

**Packing dimensions** 

12 red | 12 green | 12 blue Available in 15° or 30° 50000 hours at 70% brightness DMX512A or 10 buitl-in programs Aluminium alloy -30° C ~ 50° C 55 W IP65 (Dust & water proof) 9 lbs [4.08 kg] L 13″ x W 7″ x H 8″ [330.2mm x 177.8mm x 203.2mm] L 14.5″ x W 7.5″ x H 10″ [368.3 mm x 190.5 mm x 245 mm]