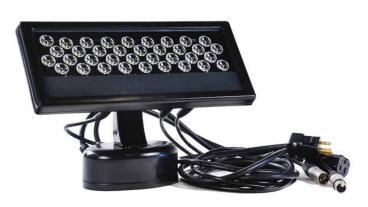

## xFocus Wall Washer 36 LED Lighting

XF36VCRGB-15/XF36VCRGB-30

The xFocus Wallwasher is our most popular fixture. Key features include compact, sturdy lights in a functional casing, and superior quality electronics. All fixtures in this series are flicker-free thus they can be used when shooting video. A series of built-inprograms simplifies the use of up to 40 units at a time. The xFocus series uses high performance new generation diodes for increased light intensity.

With an IP65 rating, these light fixtures are suitablefor outdoor use. Available with a standard15-degrees light beam, it can be equipped with spread lens of up to 60 degrees, upon request. These light fixtures are available with RGB diodes producing rich and saturated colors. Its rugged casing makes it the perfect choice for tours or special events. The shape of the chassis also offers excellent heat dissipation, thereby increasing the lifespam of the diodes.

All light fixtures in this series are delivered with a proof of inspection based on CSA standards. Changing the DMX address can be programmed directly on the fixture, using the buttons under a sealed cover. A three-digit signal light confirms the selected adress.