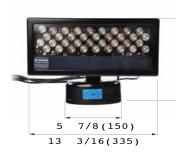

## Specifications

36 LED Beam angle Life time Control

Casing Temperature Power consumption Weather protection Weight Dimensions

**Packing dimensions** 

12 red | 12 green | 12 blue Available in 15° or 30° 50000 hours at 70% brightness DMX512A or 10 buitl-in programs Aluminium alloy -30° C ~ 50° C 55 W IP65 (Dust & water proof) 9 lbs [4.08 kg] L 13″ x W 7″ x H 8″ [330.2mm x 177.8mm x 203.2mm] L 14.5″ x W 7.5″ x H 10″ [368.3 mm x 190.5 mm x 245 mm]