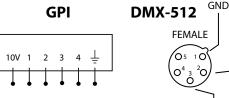

## Specifications

- 2 x DMX-512 opto-isolated bi-directional port
- MIDI IN + OUT (includes support for MTC, MSC, MMC)
- SMPTE time-code
- 4x GPI port (contact-closure + 0-10V)
- Ethernet port
- Real-Time Clock with battery backup
- Supports Art-Net, sACN, KiNet, HTTP, TCP, UDP & OSC
- Desktop or DIN Rail mounted
- Kensington lock
- Temperature range -20° / +50° Celsius

## Connection scheme

mm (inch)