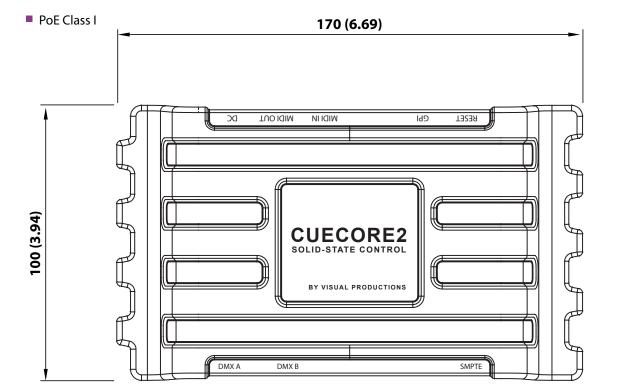

## Specifications

- 2 x DMX-512 opto-isolated bi-directional port
- MIDI IN + OUT (includes support for MTC, MSC, MMC)
- SMPTE time-code
- 4x GPI port (contact-closure + 0-10V)
- Ethernet port
- Real-Time Clock with battery backup
- Supports Art-Net, sACN, KiNet, HTTP, TCP, UDP & OSC
- Desktop or DIN Rail mounted
- Kensington lock
- Temperature range -20° / +50° Celsius

## Connection scheme

mm (inch)