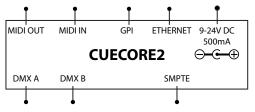

## Specifications

- 2 x DMX-512 opto-isolated bi-directional port
- MIDI IN + OUT (includes support for MTC, MSC, MMC)
- SMPTE time-code
- 4x GPI port (contact-closure + 0-10V)
- Ethernet port
- Real-Time Clock with battery backup
- Supports Art-Net, sACN, KiNet, HTTP, TCP, UDP & OSC
- Desktop or DIN Rail mounted
- Kensington lock
- Temperature range -20° / +50° Celsius

## Connection scheme

mm (inch)